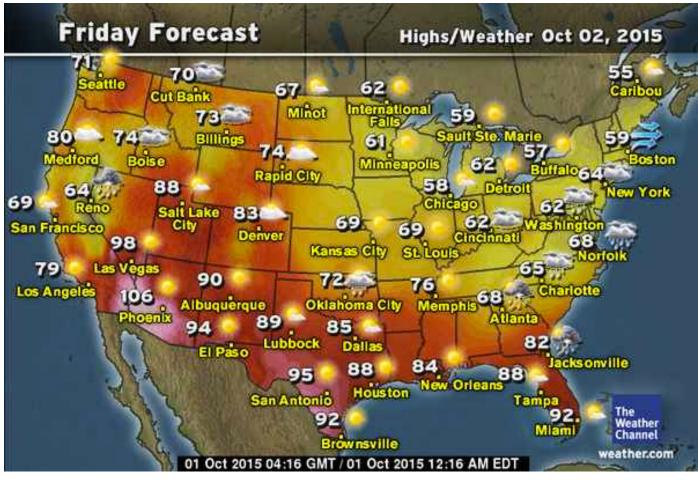

| Name:                                                                                                    |                                                                             | Period:                                                                |
|----------------------------------------------------------------------------------------------------------|-----------------------------------------------------------------------------|------------------------------------------------------------------------|
| Wee                                                                                                      | ekly Forecast-land vs. sea tem                                              | peratures                                                              |
| be several miles inland. It is be<br>sunny days. Chart the tempera<br><b>collecting your data, write</b> | est to choose a region where the win<br>ture range (highs and lows) of each | n for a week. <b>When you are done by the temperature range of the</b> |
| Due date: October 8                                                                                      |                                                                             |                                                                        |
| City:                                                                                                    |                                                                             |                                                                        |
| Day Temperature (high)                                                                                   | Night Temperature (low)                                                     | Temperature Difference                                                 |
|                                                                                                          |                                                                             |                                                                        |
|                                                                                                          |                                                                             |                                                                        |
|                                                                                                          |                                                                             |                                                                        |
|                                                                                                          |                                                                             |                                                                        |
|                                                                                                          |                                                                             |                                                                        |
| City:                                                                                                    |                                                                             |                                                                        |
| Day Temperature (high)                                                                                   | Night Temperature (low)                                                     | Temperature Difference                                                 |
|                                                                                                          |                                                                             |                                                                        |
|                                                                                                          |                                                                             |                                                                        |
|                                                                                                          |                                                                             |                                                                        |
|                                                                                                          |                                                                             |                                                                        |