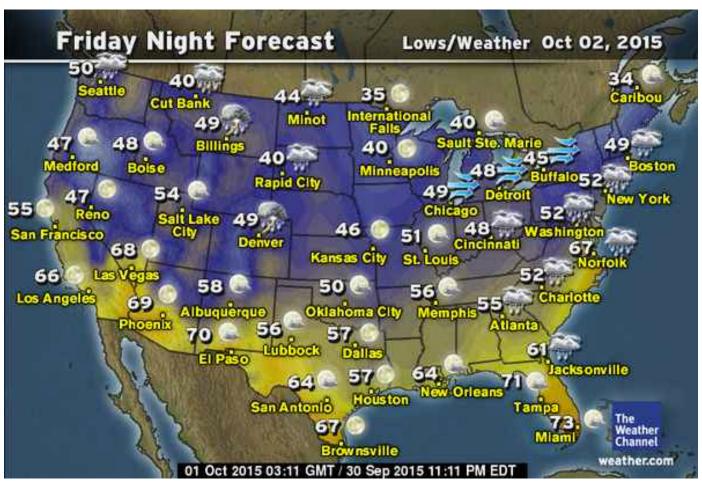

| Name:                                                                                                    |                                                                             | Period:                                                                |
|----------------------------------------------------------------------------------------------------------|-----------------------------------------------------------------------------|------------------------------------------------------------------------|
| Wee                                                                                                      | ekly Forecast-land vs. sea tem                                              | peratures                                                              |
| be several miles inland. It is be<br>sunny days. Chart the tempera<br><b>collecting your data, write</b> | est to choose a region where the win<br>ture range (highs and lows) of each | n for a week. <b>When you are done by the temperature range of the</b> |
| Due date: October 8                                                                                      |                                                                             |                                                                        |
| City:                                                                                                    |                                                                             |                                                                        |
| Day Temperature (high)                                                                                   | Night Temperature (low)                                                     | Temperature Difference                                                 |
|                                                                                                          |                                                                             |                                                                        |
|                                                                                                          |                                                                             |                                                                        |
|                                                                                                          |                                                                             |                                                                        |
|                                                                                                          |                                                                             |                                                                        |
|                                                                                                          |                                                                             |                                                                        |
| City:                                                                                                    |                                                                             |                                                                        |
| Day Temperature (high)                                                                                   | Night Temperature (low)                                                     | Temperature Difference                                                 |
|                                                                                                          |                                                                             |                                                                        |
|                                                                                                          |                                                                             |                                                                        |
|                                                                                                          |                                                                             |                                                                        |
|                                                                                                          |                                                                             |                                                                        |